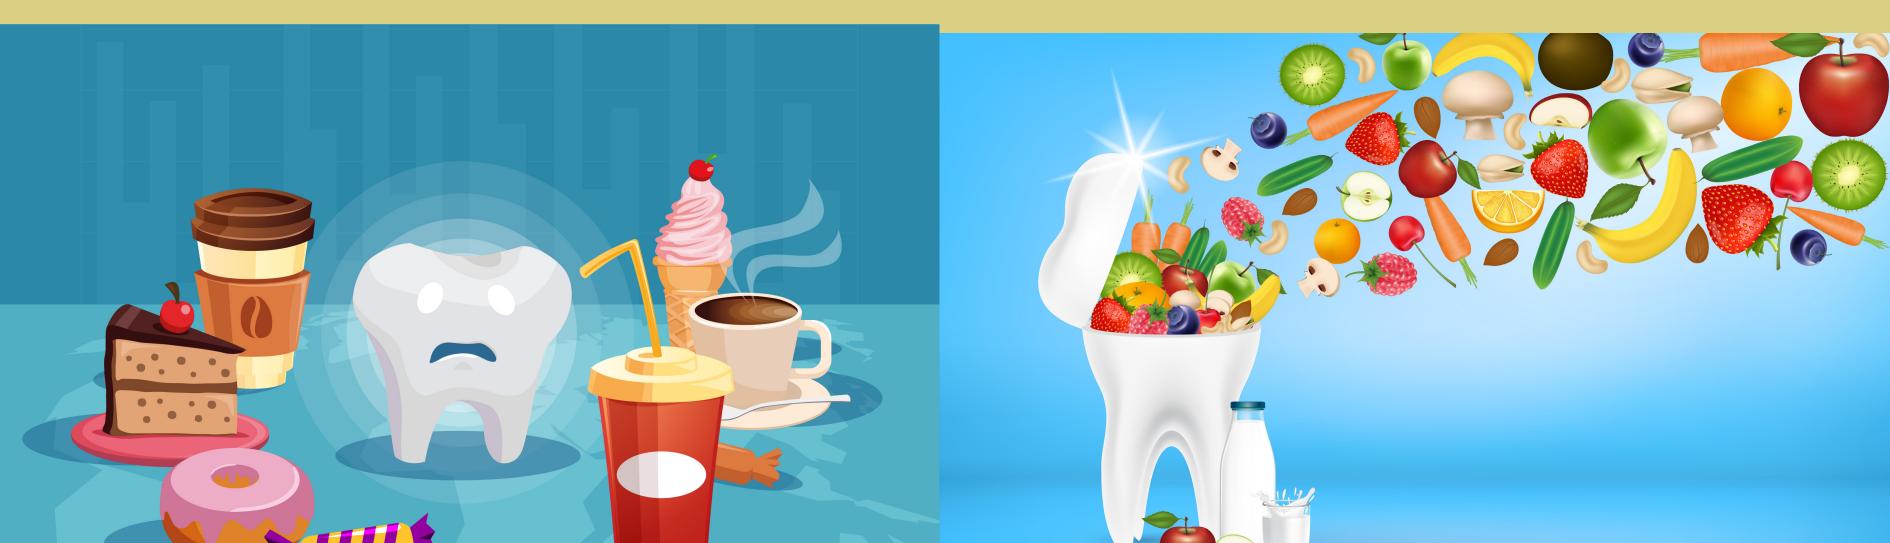

## EAT WELL AND PROTECT YOUR DENTAL HEALTH

Liquids with added sugar such as fizzy drinks, fruit juices, energy drinks

Slow dissolving sugars and sticky foods

Packaged snacks such as chocolate, cookies, cakes, biscuits, crackers, and crisps Fast food and drinks

Food with high protein content (milk and dairy products, eggs, fish, meat, poultry, and seafood) Oils

Foods rich in fiber (especially raw vegetables and fruits such as apples and pears) Pulses and nuts (especially peanuts)